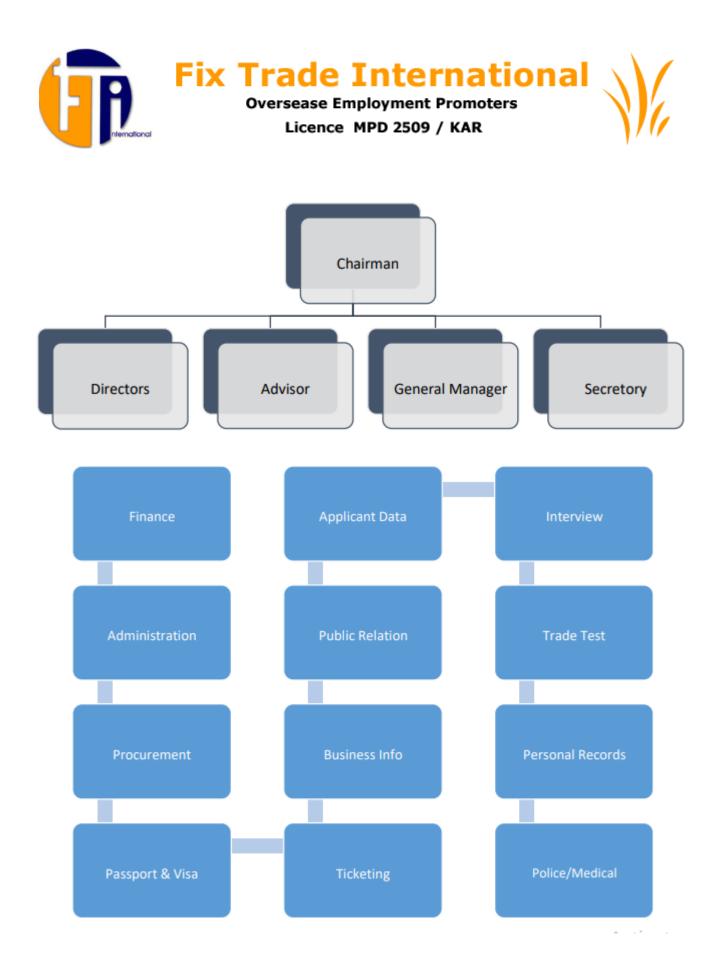

# Fix Trade International

OVERSEAS EMPOLYMENT PROMOTERS LICENCE # MPD 2509 / KAR

# Fix Trade International

**Oversease Employment Promoters** 

Licence MPD 2509 / KAR

ة للمقا ملات